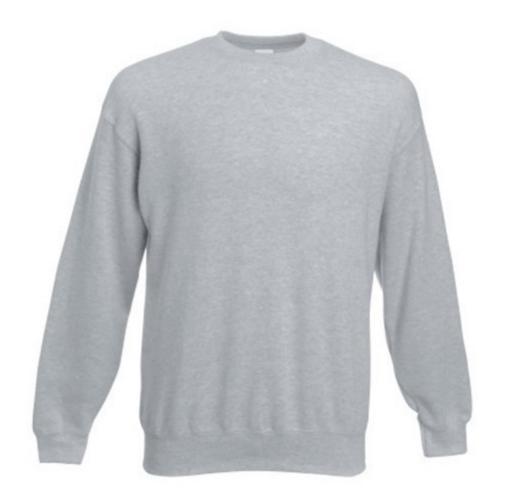

# FRUIT OF THE LOOM, CLASSIC SET-IN SWEAT, MEN'S SWEATSHIRT, ASH GRAY, M

#### **Basic informations**

Size: M

Package: 36/24

Length: 60 Width: 39.5 Height: 47

Color: Ash gray

Size: M

## **Specification**

Fruit of the Loom, Classic Set-in Sweat, Classic Men's Sweatshirt, Ash Gray, M. Lightweight classic men's sweatshirt, composed of 80% cotton and 20% polyester, 260gm / m2, with light collar, ruffles at the end of the sweatshirt and sleeves. great for branding, leisure and all activities. Branding: DTG, screen printing, flex, flock